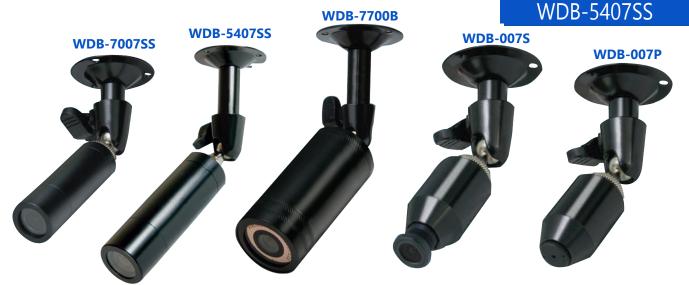

## 1/3" Color and B&W Bullet Cameras

- Submersible-these cameras (WDB-5407SS, WDB-7007SS, and WDB-7700B) can be completely submersed in water to a depth of 100-200 feet
- White and black housing-the bullet cameras (WDB-7007SS & WDB-5407SS) are available in either black or white housings to match various backgrounds
- Infra-red Illuminators-The WDB-7700B infra-red bullet camera has six infra-red illuminators to light up any surrounding for maximum sensitivity
- Tough, sleek design-these bullet cameras are tough enough to survive almost any abuse
- Their housings are made of rigid die-cast aluminum
- The infra-red bullet camera (WDB-7700B) is made completely of brass
- Simple installation-all cameras are pre-packaged with accessories including : pre-focused lens, mounting brackets, and BNC/RCA plug leads.